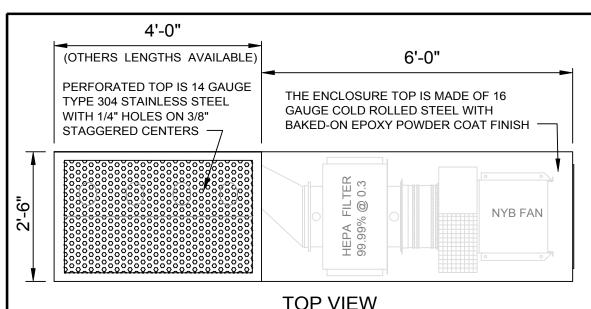

CERTEK - SAFEMOD HEPA FILTER
FILTER PROVIDES A 99.99% EFFICIENT CAPTURE
OF PARTICLES AS SMALL AS 0.3 MICRONS
LOW FLOW AND DIRTY HEPA FILTER ALARMS
ARE BOTH VISIBLE AND AUDIBLE ALARMS.
THE FILTER AND FAN HOUSING HAS REMOVABLE
ACCESS PANELS (FRONT AND BACK) FOR EASE
OF FILTER SERVICING.

NEW YORK BLOWER MODEL #GPA 121 MOTOR: 3/4 HP OD, 1 PH, 115 VOLTS. CAPACITY START, ADJ. BELT DRIVE. HAS A HAVE NON-OVERLOADING ACOUSTA-FOIL WHEEL, WEATHER COVER/BELT GUARD AND OUTLET SCREEN. UNIT WILL PLUG INTO A STANDARD 120 VOLT OUTLET WITH A 14 GAUGE 3 WIRE SO CORD AND DRAWS 8.6 RUNNING AMPS. DOWN DRAFT TABLE OPERATES AT A QUIET 59db.