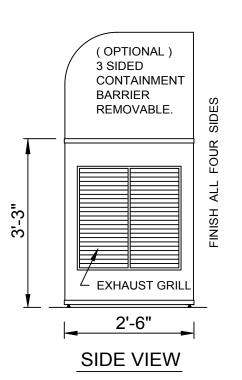

CERTEK - SAFEMOD HEPA FILTER
FILTER PROVIDES A 99.99% EFFICIENT CAPTURE
OF PARTICLES AS SMALL AS 0.3 MICRONS
LOW FLOW AND DIRTY HEPA FILTER ALARMS
ARE BOTH VISIBLE AND AUDIBLE ALARMS.
THE FILTER AND FAN HOUSING HAS REMOVABLE
ACCESS PANELS (FRONT AND BACK) FOR EASE
OF FILTER SERVICING.

NEW YORK BLOWER MODEL #GPA 121 MOTOR: 3/4 HP OD, 1 PH, 115 VOLTS. CAPACITY START, ADJ. BELT DRIVE. HAS A HAVE NON-OVERLOADING ACOUSTA-FOIL WHEEL, WEATHER COVER/BELT GUARD AND OUTLET SCREEN. UNIT WILL PLUG INTO A STANDARD 120 VOLT OUTLET WITH A 14 GAUGE 3 WIRE SO CORD AND DRAWS 8.6 RUNNING AMPS. DOWN DRAFT TABLE OPERATES AT A QUIET 59db.







N ON O

SINCE TRANSPORT OF ZEIGLER ENTERPRISES, INC.

THIS PRODUCT IS COVERED BY ONE OR MORE OF THE FOLLOWING PATENTS: #6,024,638; 5,759,096; 5,303,659; 4,774,878; 4,667,353; 4,594,742; 4,502,375 AND OTHER U.S./FOREIGN PATENTS PENDING.