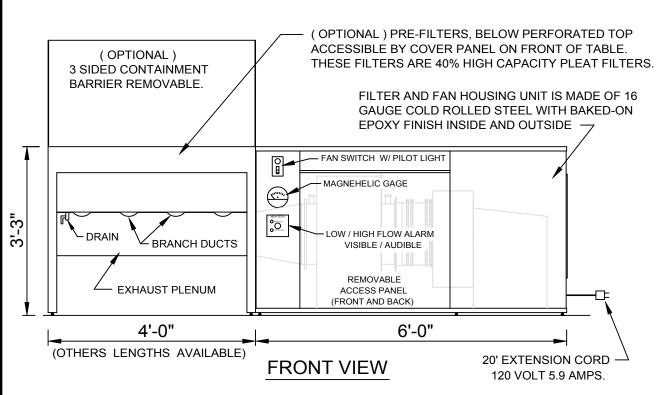

CERTEK - SAFEMOD HEPA FILTER
FILTER PROVIDES A 99.99% EFFICIENT CAPTURE
OF PARTICLES AS SMALL AS 0.3 MICRONS
LOW FLOW AND DIRTY HEPA FILTER ALARMS
ARE BOTH VISIBLE AND AUDIBLE ALARMS.
THE FILTER AND FAN HOUSING HAS REMOVABLE
ACCESS PANELS (FRONT AND BACK) FOR EASE
OF FILTER SERVICING.

NEW YORK BLOWER MODEL #GPA 121 MOTOR: 3/4 HP OD, 1 PH, 115 VOLTS. CAPACITY START, ADJ. BELT DRIVE. HAS A HAVE NON-OVERLOADING ACOUSTA-FOIL WHEEL, WEATHER COVER/BELT GUARD AND OUTLET SCREEN. UNIT WILL PLUG INTO A STANDARD 120 VOLT OUTLET WITH A 14 GAUGE 3 WIRE SO CORD AND DRAWS 8.6 RUNNING AMPS. DOWN DRAFT TABLE OPERATES AT A QUIET 59db.