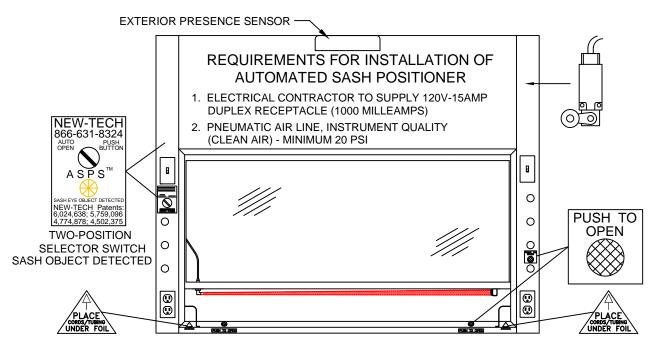

## **AUTOMATIC SASH POSITIONING SYSTEM**

THESE PRODUCTS ARE COVERED BY ONE OR MORE OF THE FOLLOWING NEW-TECH PATENTS: 6,024,638; 5,759,096; 5,303,659; 4,774,878; 4,502,375 AND OTHER U.S.A./FOREIGN PATENTS PENDING

## STANDARD EQUIPMENT:

TWO-POSITION SWITCH AUTOMATIC ADJUSTABLE SASH PUSH BUTTON ADJUSTABLE SASH WITH SASH EYE OBJECT DETECTED

SASH RAISES AT THE "PUSH OF A BUTTON" (GREEN)

SASH SENSOR / REFLECTOR EXTERIOR, PRESENCE SENSOR