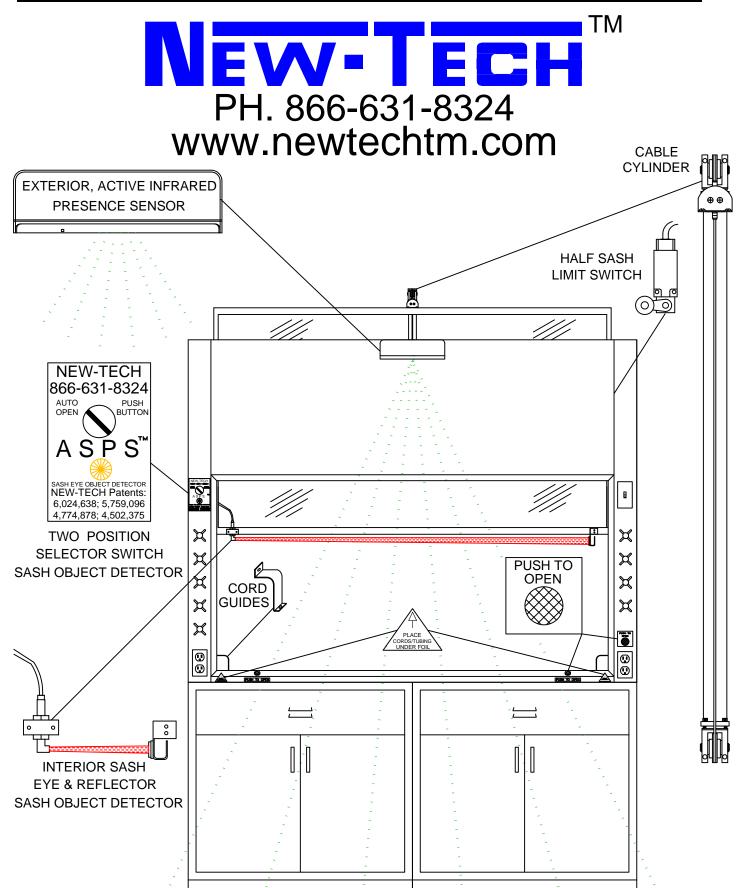

## **AUTOMATIC SASH POSITIONING SYSTEM**

THESE PRODUCTS ARE COVERED BY ONE OR MORE OF THE FOLLOWING NEW-TECH PATENTS: 6,024,638; 5,759,096; 5,303,659; 4,774,878; 4,502,375 AND OTHER U.S.A./FOREIGN PATENTS PENDING

## STANDARD EQUIPMENT:

TWO-POSITION SWITCH AUTOMATIC ADJUSTABLE SASH PUSH BUTTON ADJUSTABLE SASH WITH SASH EYE OBJECT DETECTED

SASH RAISES AT THE "PUSH OF A BUTTON" (GREEN)

SASH SENSOR / REFLECTOR EXTERIOR, PRESENCE SENSOR

REF. DETAIL SO5 / SO7 SO8

LIMIT SWITCH CABLE CYLINDER

REF. DETAIL SO4 SO6

WARRANTY - 24 MONTHS ON ALL SERVICE AND MATERIALS. SERVICE CONTRACTS AVAILABLE.