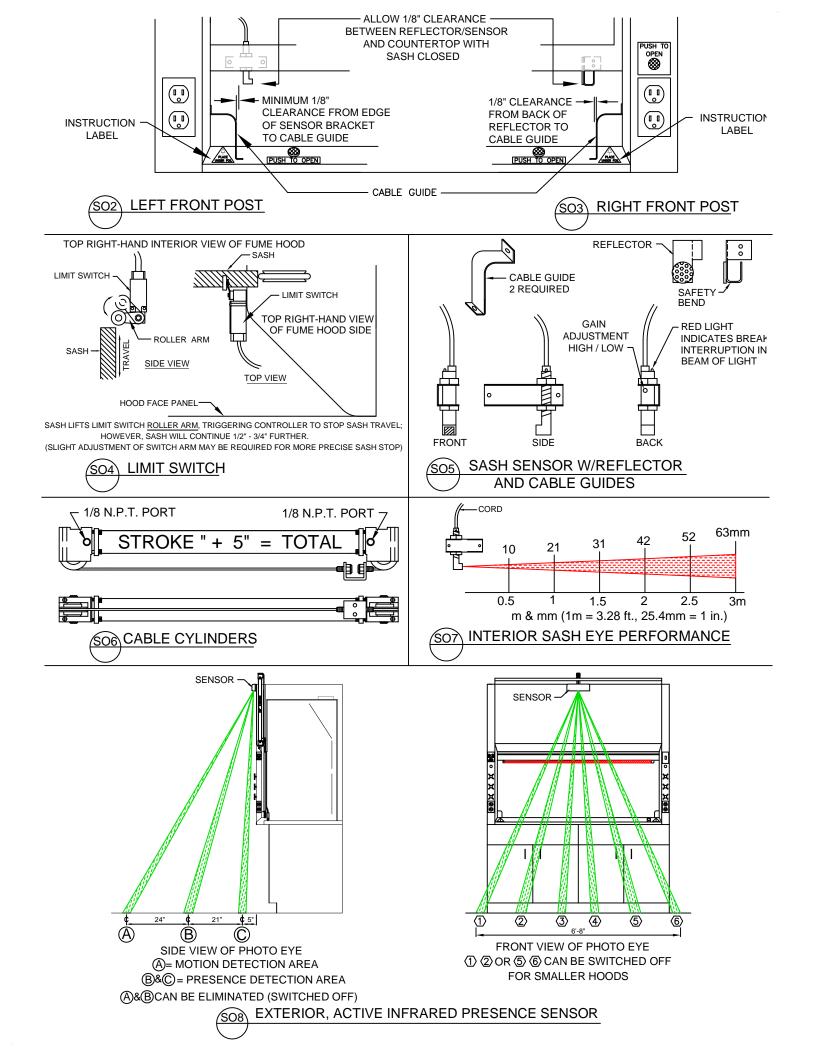

REF. DETAIL SO5 / SO7 SO8

LIMIT SWITCH CABLE CYLINDER

REF. DETAIL SO4 SO6

WARRANTY - 24 MONTHS ON ALL SERVICE AND MATERIALS. SERVICE CONTRACTS AVAILABLE.